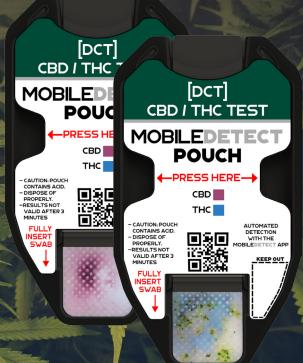

## MOBILEDETECT

# NEW CBD/THC TEST

# YOU DEMANDED. WE DELIVERED.

The new CBD/THC Test Pouch is AVAILABLE NOW at our Online Store at www.detectachem.com.

- Accurately differentiates between THC and CBD.
- Indicates if THC content is above legal 0.3% limit.
- Trace and bulk sampling of Hemp and CBD products: Marijuana, Edibles, Vape, Hash oils, and more.
- Automate results using the FREE MobileDetect App.