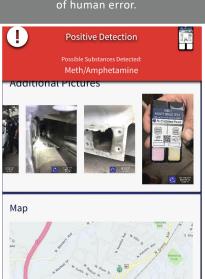

### **AUTOMATED DETECTION**

With automated detection through the MobileDetect App, the user does not have to reference color charts and detection is not reliant on individual perception or at risk of human error.

### **LOGGING & REPORTING**

The MobileDetect App allows for instant PDF reporting with pictures, GPS mapping, time/ date stamp and more. Reports can be sent directly from your smart device.