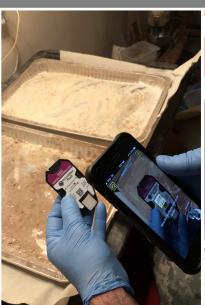

### **TRACE & BULK SAMPLING**

Our technology allows for residue or bulk sampling, requiring significnatly less sample than older test kits.