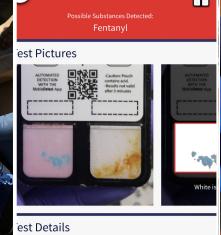

### **USERS**

Law Enforcement, Correctional Facitilites, Military, Hazmat, School Resource Officers, Private Security, Personal Testing, and More

**Positive Detection** 

| est | Details   |  |  |
|-----|-----------|--|--|
|     | Toot Tune |  |  |

| Test Type | Fentanyl Test |
|-----------|---------------|
| Pouch ID  | DFT0008660    |
| Date      | 2018-03-07    |
| Time      | 03:17PM       |

| Technology          | Automated Colorimetric                                                                                                                                                    |
|---------------------|---------------------------------------------------------------------------------------------------------------------------------------------------------------------------|
| Sampling            | Removable Swab for acquiring sample or particulate                                                                                                                        |
| Sample Type         | Non-visible (trace) and Bulk                                                                                                                                              |
| Recommended Device  | Latest models of Samsung or Apple device with 12MP camera or better                                                                                                       |
| App Requirements    | Most iOS/Android Devices supported (iOS 8.0 or later). Camera flash recommended                                                                                           |
|                     | Test info saved an ann (notes nictures test details time stamps CDS/man                                                                                                   |
| Reporting/Logging   | Test info saved on app (notes, pictures, test details, time stamps, GPS/map location and more). PDF report generation. Sharing via email, txt, Dropbox, print, drive, etc |
| Substances Detected | CBD / THC - Determination of THC content above the federal 0.3% limit                                                                                                     |
| Updates             | All library and interface updates at no cost                                                                                                                              |