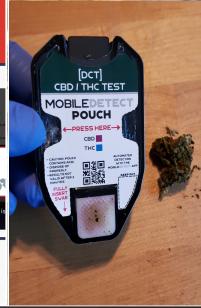

# YOU DEMANDED. WE DELIVERED.

The new CBD/THC Test Pouch is AVAILABLE NOW at our Online Store at www.detectachem.com.

- Accurately differentiates between THC and CBD.
- Indicates if THC content is above legal 0.3% limit.
- Trace and bulk sampling of Hemp and CBD products: Marijuana, Edibles, Vape, Hash oils, and more.
- Automate results using the FREE MobileDetect App.

### **AUTOMATED DETECTION**

With automated detection through the MobileDetect App, the user does not have to reference color charts and detection is not reliant on individual perception or at risk of human error.

### **TRACE & BULK SAMPLING**

Our technology allows for residue or bulk sampling, requiring significnatly less sample than older test kits.