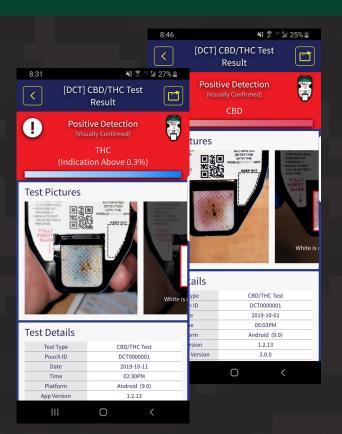

### **LOGGING & REPORTING**

The MobileDetect App allows for instant PDF reporting with pictures, GPS mapping, time/ date stamp and more. Reports can be sent directly from your smart device.

### **USERS**

Law Enforcement, Correctional Facitilites, Military, Hazmat, School Resource Officers, Private Security, Personal Testing, and More

**Positive Detection** 

| est | Details   |  |  |
|-----|-----------|--|--|
|     | Toot Tune |  |  |

| Test Type | Fentanyl Test |
|-----------|---------------|
| Pouch ID  | DFT0008660    |
| Date      | 2018-03-07    |
| Time      | 03:17PM       |

| Technology          | Automated Colorimetric                                                                                                                                                    |
|---------------------|---------------------------------------------------------------------------------------------------------------------------------------------------------------------------|
| Sampling            | Removable Swab for acquiring sample or particulate                                                                                                                        |
| Sample Type         | Non-visible (trace) and Bulk                                                                                                                                              |
| Recommended Device  | Latest models of Samsung or Apple device with 12MP camera or better                                                                                                       |
| App Requirements    | Most iOS/Android Devices supported (iOS 8.0 or later). Camera flash recommended                                                                                           |
|                     | Test info saved an ann (notes nictures test details time stamps CDS/man                                                                                                   |
| Reporting/Logging   | Test info saved on app (notes, pictures, test details, time stamps, GPS/map location and more). PDF report generation. Sharing via email, txt, Dropbox, print, drive, etc |
| Substances Detected | CBD / THC - Determination of THC content above the federal 0.3% limit                                                                                                     |
| Updates             | All library and interface updates at no cost                                                                                                                              |